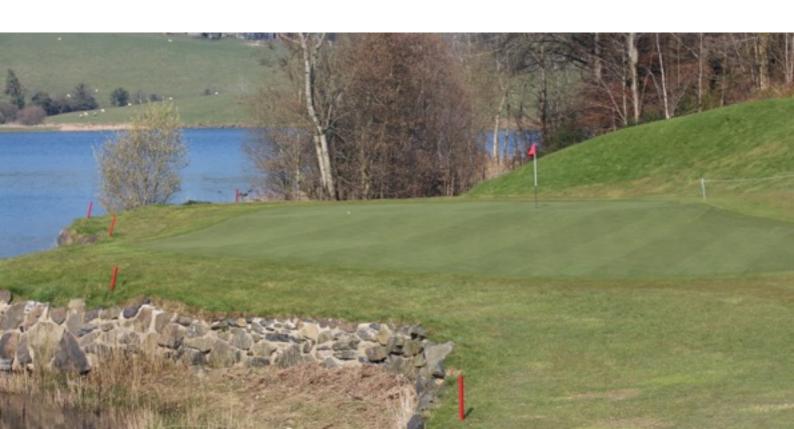

A great example of this is shown here, a fine flowering cherry to the left of the second green which is being overshadowed by two large fir trees for no reason, it is our plan to remove these two fir trees and replace them with two young Oak trees from other parts of the course. Other on going work by the committee will be the enlarging of the putting surfaces on most of the holes, at our next meeting the committee will visit the course with only one agenda to mark out the new putting surfaces with a view to work starting in July. Phil Posnett.