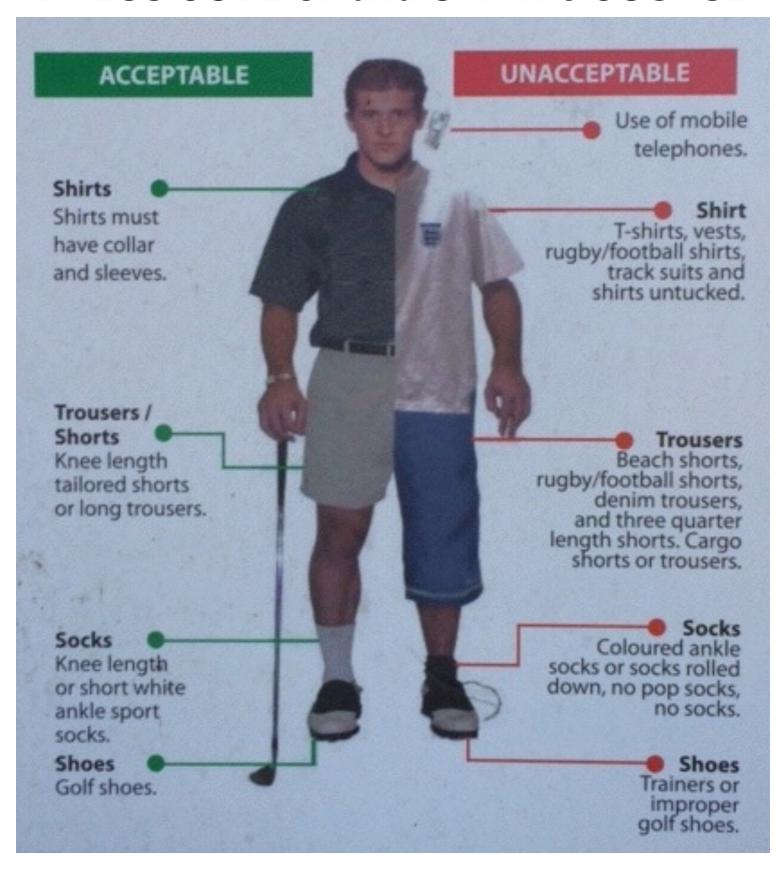

### **DRESS CODE on and OFF The COURSE**

At a recent visit to another club this poster re dress code was spotted. It is fairly standard and the council would commend this to you and ask for your co-operation in adhering to the same.