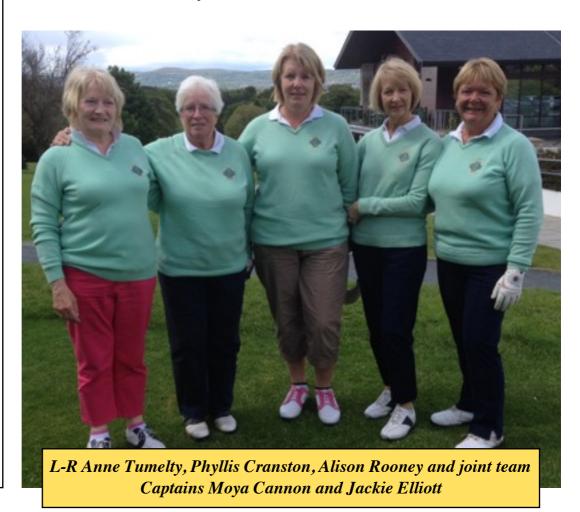

#### Ladies recent results;

PGA Qualifier- Moya Cannon- 40pts. Moya goes on to represent St Patrick's at Spa GC in September

Gaerdencare Open-All 1-2-3-places went to St Patrick ladies; Lesley McKenna, Anne Teggart Vera Kelly with Yvonne Posnett taking the front 9 and Orla o Neill winning 2 nearest pins.