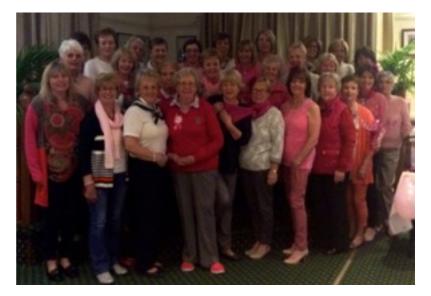

Yvonne Posnett did the club proud at Headfort GC recently coming 26th out of 140 in the All Ireland Silver Medal competition.

Angela Kenmore and Pearl Gick won the Ladies Greensomes
Unfortunately our Challenge Cup team were beaten at Belvoir Park GC
after a great display as were the mixed GUI team at Ormeau against
Rockmount. Next Ladies Open is Lady Captain's Charity Day on Thursday
23rd June for Neo Natal Unit Jubilee. Pink Day Raised over £300 to date
for Action Cancer\_thanks to sponsor Alaister Killen

# LADIES PINK DAY

THIS COMPETITION WAS KINDLY SPONSORED BY ALISTAIR KILLEN AND THE LADIES REALLY ENJOYED PLAYING FOR THE LOVELY PRIZES.

WINNERS ANGELA KENMORE AND PEARL GICK 37 PTS RUNNERS UP TWYLA GIBSON AND PATRICIA MC CORMICK 37 PTS THIRD MOYA CANNON AND SINEAD MC CANN 35PTS