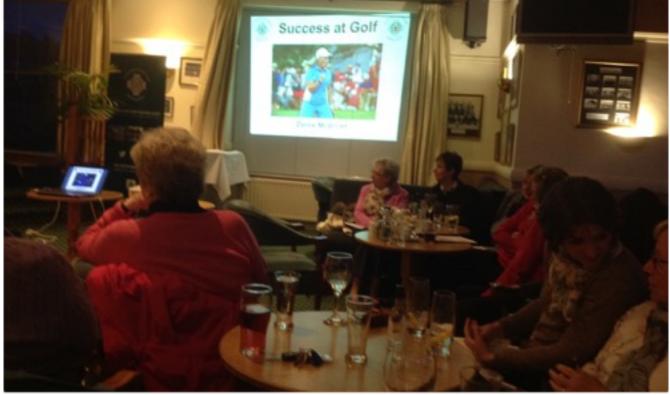

. I would also like to thank all those members who volunteered to assist Emmett and his team in hollow-tining the greens. I hope more members will help the greens staff throughout the summer to keep the course at a high standard. I have received many compliments about the course from visiting teams in recent weeks.

I would like to welcome Ronnie Gelston who has recently taken on the Catering Franchise and would wish him and his team every success. The quality of the food to date has been excellent and I would encourage all members to support Ronnie as much as they can.

Finally I want to wish the club President a very successful day on her Presidents Day on 4<sup>th</sup> June and look forward to sharing the day with her.

# Dr Dennis McBrinn GIVES MOTIVATIONAL TALK TO LADIES SECTION.





# WORK COMPLETED ON NEW PAST CAPTAIN'S & PAST PRESIDENT'S IMAGES



Some of the older images have since come to light, they are being processed as we speak and will be added to the line up.

### **DRESS CODE on and OFF The COURSE**



At a recent visit to another club this poster re dress code was spotted. It is fairly standard and the council would commend this to you and ask for your co-operation in adhering to the same.

# From the PRESIDENT

As your new President and the first lady member to hold this office I am delighted to have this opportunity to contribute to "St.Patricks' Word".

A little piece of history has been made and our Council are to be commended on taking this very progressive step. We are now the only club in Ulster this year to appoint a lady member as their Club Pre